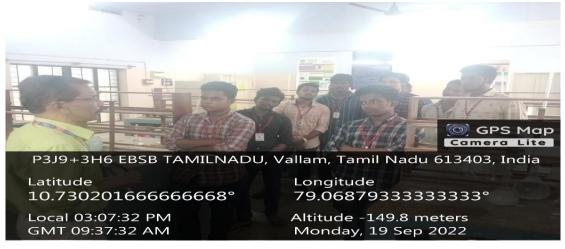

### Photograph of students at Trichy Rifle Club during their visit

| Location                     | Yagappa Readymix Concrete Plant, Sengipatti                                                             |
|------------------------------|---------------------------------------------------------------------------------------------------------|
| Date                         | 22.07.2022                                                                                              |
| Accompanying faculty members | Er.R.Latha, Ar.S.Suganthi, Ar.R.Kalaivani, Ar.N.Janani, Assistant Professor, Department of Architecture |
| Students visited             | 2020-24 / III / V / A&B                                                                                 |