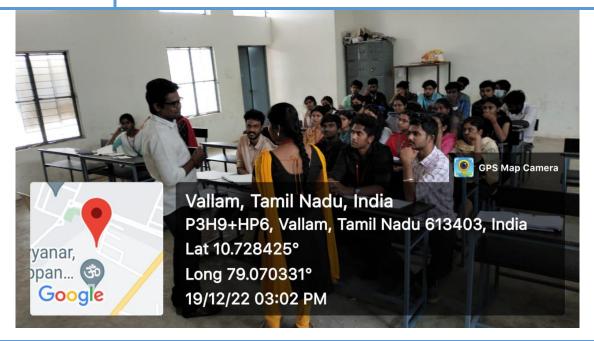

#### Image showing Final year students attending the lecture

| Topic                             | Architectural Thesis  |
|-----------------------------------|-----------------------|
| Resource Person                   | Ar.M.Sundarraj        |
| Date/Time                         | 19/12/2022, 3:00 PM   |
| Batch/ Year/<br>Semester/ Section | 2018-23 / V / X / A&B |

Image showing the Ar.M.Sundarraj interacting with the students

| Topic                             | Architectural Thesis  |
|-----------------------------------|-----------------------|
| Resource Person                   | Ar.S.Subramanian      |
| Date/Time                         | 20/12/2022, 3:00 PM   |
| Batch/ Year/<br>Semester/ Section | 2018-23 / V / X / A&B |