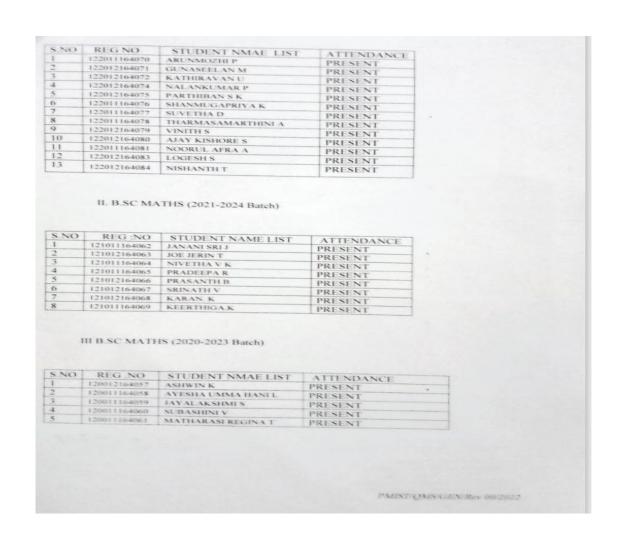

--------------|------------------------------------------------------------------------------------------------------------------------------------------|
| Resource<br>Person                | Dr. S.Dilip Jose, Assistant Professor / Department of Mathematics PMIST                                                                  |
| Date/Time                         | 14.03.2023                                                                                                                               |
| Batch/ Year/<br>Semester/ Section | B.Sc - 2022 - 2025 / I / II/ A, 2021 - 2024/II / IV/ A, 2020 - 2023/III / VI/ A  M.Sc - 2022 -2024 / I/ II/ A, 2021 - 2023 / II / IV / A |

### Invitation





Dr. S.Dilip Jose AP/Dept. of Mathematics, PMIST delivered lecture on Pi

### **Attendance**



### II. MSC MATHS (2022-2024 BATCH)

| S.NO | REG NO       | STUDENT NAME LIST | ATTENDANCE |
|------|--------------|-------------------|------------|
| 1    | 122011359058 | ALIES PRINCY G    | PRESENT    |
| 2    | 122011359059 | ANUS              | PRESENT    |
| 3    | 122011359061 | GAYATHRI M        | PRESENT    |
| 4    | 122011359062 | JANANI M          | PRESENT    |
| 5    | 122011359063 | KAMALESHWARI K    | PRESENT    |
| 6    | 122012359064 | MANOJ M           | PRESENT    |
| 7    | 122011359065 | MERCY PRIYA V     | PRESENT    |
| 8    | 122011359066 | MONISHA M         | PRESENT    |
| 9    | 122011359067 | NIVETHA S         | PRESENT    |
| 10   | 122011359069 | SHYAMALA DEVI V   | PRESENT    |
| 11   | 122011359070 | SUDHESHNA G       | PRESENT    |

| S.NO | REG NO