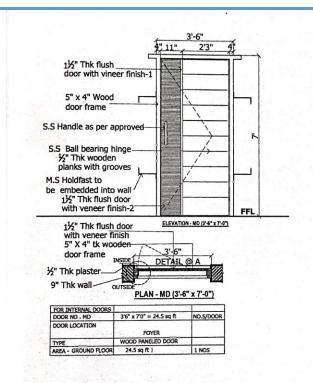

Date:

Date:

| ENT<br>RS. BHUYANA             | DOOR AND WINDOW AS PER DETAILS | MAIN DOOR - (24.5 Sq.ft) | SCHEDULE OF OPENI | ING               | ORIENTATION                | •        |
|--------------------------------|--------------------------------|--------------------------|-------------------|-------------------|----------------------------|----------|
| DECT TITUE                     | GROUND AND FIRST FLOORS        | DOOR - 1 (21 Sq.ft)      | SCALE: 1'- 3'-6"  | DRAWN : HARIPRIYA | PROJECT NO : SD/RES/PK-001 | REVISION |
| OPOSED RESIDENCE AT KUMBAKONAM |                                | book - I (II squit)      | DATE : 06 04 2022 | CHECKED : SURIYA  | DRAWING NO : PK/RES/SD-01  | RO       |