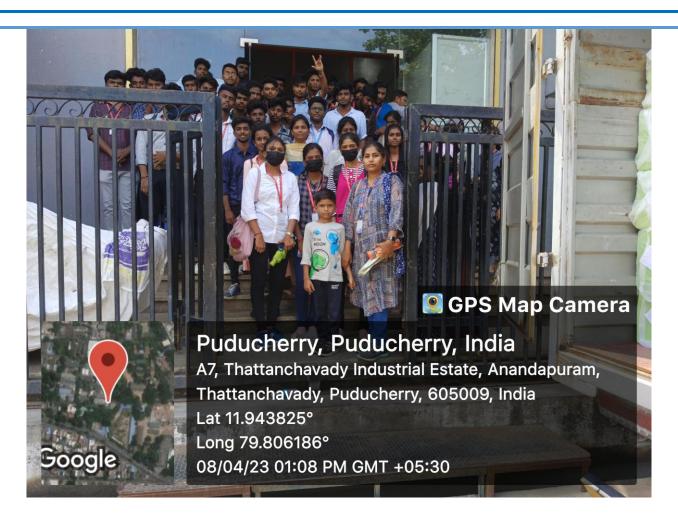

### SITE / INDUSTRIAL VISITS

| Location                     | A.Y.A Sports Club, Thanjavur                                    |
|------------------------------|-----------------------------------------------------------------|
| Date                         | 15.07.2022                                                      |
| Accompanying faculty members | Ar.V.S.Kavitha, Associate Professor, Department of Architecture |
| Students visited             | 2020-25 / III / V / A                                           |

Students at A.Y.A Sports Club documenting the design features

| Location                     | Trichy Rifle Club, K.K.Nagar, Trichy                                                      |
|------------------------------|-------------------------------------------------------------------------------------------|
| Date                         | 21.07.2022                                                                                |
| Accompanying faculty members | Ar.K.Ashwin Prakash, Ar.S.Sree Bavithraa, Assistant Professor, Department of Architecture |
| Students visited             | 2020-25 / III / V / B                                                                     |