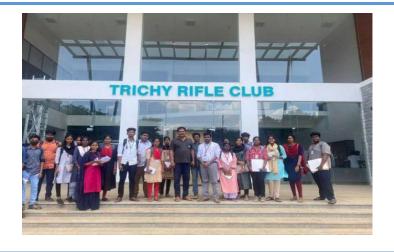

Students at A.Y.A Sports Club documenting the design features

| Location                     | Trichy Rifle Club, K.K.Nagar, Trichy                                                      |
|------------------------------|-------------------------------------------------------------------------------------------|
| Date                         | 21.07.2022                                                                                |
| Accompanying faculty members | Ar.K.Ashwin Prakash, Ar.S.Sree Bavithraa, Assistant Professor, Department of Architecture |
| Students visited             | 2020-25 / III / V / B                                                                     |

### Photograph of students at Trichy Rifle Club during their visit

| Location                     | Yagappa Readymix Concrete Plant, Sengipatti                                                             |
|------------------------------|---------------------------------------------------------------------------------------------------------|
| Date                         | 22.07.2022                                                                                              |
| Accompanying faculty members | Er.R.Latha, Ar.S.Suganthi, Ar.R.Kalaivani, Ar.N.Janani, Assistant Professor, Department of Architecture |
| Students visited             | 2020-24 / III / V / A&B                                                                                 |