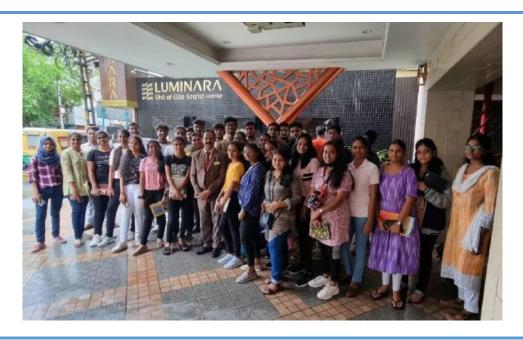

Photograph of students during their visit to Sunway Manor 5 Star hotel

| Location                     | Hotel Luminara, Cochin                                                                                                                |
|------------------------------|---------------------------------------------------------------------------------------------------------------------------------------|
| Date                         | 04.08.2022                                                                                                                            |
| Accompanying faculty members | Ar.K.Jasmine Vidhya, Associate Professor, Department of Architecture  Ar.R.Kalaivani, Assistant Professor, Department of Architecture |
| Students visited             | 2019-24 / IV / VII / B                                                                                                                |

Photograph of students during their visit to Hotel Luminara

| Location                     | Residential Construction site, Thiruvarur                                             |
|------------------------------|---------------------------------------------------------------------------------------|
| Date                         | 24.08.2022                                                                            |
| Accompanying faculty members | Ar.E.Uma Mouthiga, Ar.A.Mohamed Anas, Assistant Professor, Department of Architecture |
| Students visited             | 2021-26 / II / III / A                                                                |