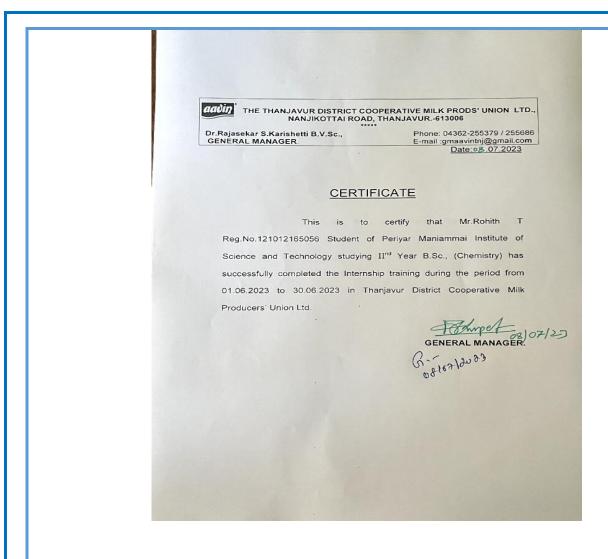

30-06-2023 |
| SRIHARI R   | AAVIN, THANJAVUR DISTRICT CO-<br>OPERATIVE MILK PRODUCERS UNION<br>LTD,<br>NANJIKOTTAI ROAD,<br>THANJAVUR-613006 | 1-06-2023 TO 30-06-2023 |
| SUDHAN B    | AAVIN, THANJAVUR DISTRICT CO-<br>OPERATIVE MILK PRODUCERS UNION<br>LTD,<br>NANJIKOTTAI ROAD,<br>THANJAVUR-613006 | 1-06-2023 TO 30-06-2023 |
| VARSHINI S  | AAVIN, THANJAVUR DISTRICT CO-<br>OPERATIVE MILK PRODUCERS UNION<br>LTD,<br>NANJIKOTTAI ROAD,<br>THANJAVUR-613006 | 1-06-2023 TO 30-06-2023 |
| MALINI S    | AAVIN, THANJAVUR DISTRICT CO-<br>OPERATIVE MILK PRODUCERS UNION<br>LTD,<br>NANJIKOTTAI ROAD,<br>THANJAVUR-613006 | 1-06-2023 TO 30-06-2023 |
| SATHISH V   | AAVIN, THANJAVUR DISTRICT CO-<br>OPERATIVE MILK PRODUCERS UNION<br>LTD,<br>NANJIKOTTAI ROAD,<br>THANJAVUR-613006 | 1-06-2023 TO 30-06-2023 |



### SITE / INDUSTRIAL VISITS

| Location                     | IIFPT (Indian Institute of Food Processing Technology), Thanjavur                                                                           |
|------------------------------|---------------------------------------------------------------------------------------------------------------------------------------------|
| Date                         | 16.09.2022                                                                                                                                  |
| Accompanying faculty members | Dr. M. Karthikeyan, Assistant Professor, Department of Chemistry, Periyar Maniammai Institute of Science and Technology, Vallam, Thanjavur. |
| Students visited             | 2022-2024, 2021-2023/I/III