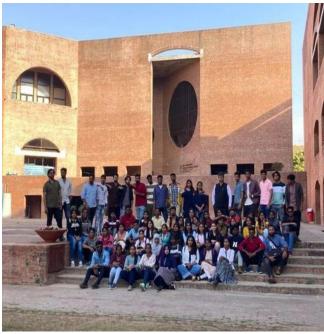

Photograph of students during their visit to the resort at Cochin

| Location                     | Government College of Fine Arts, Kumbakonam                                  |
|------------------------------|------------------------------------------------------------------------------|
| Date                         | 01.11.2022                                                                   |
| Accompanying faculty members | Dr.A.Kumaresan, Ar.N.Janani, Assistant Professor, Department of Architecture |
| Students visited             | 2022-27 / I / I / A                                                          |

Photograph of students exploring the exhibits in the Exhibition gallery of Government Fine arts college

| Location                     | Darasuram temple, Kumbakonam                                                 |
|------------------------------|------------------------------------------------------------------------------|
| Date                         | 01.11.2022                                                                   |
| Accompanying faculty members | Dr.A.Kumaresan, Ar.N.Janani, Assistant Professor, Department of Architecture |
| Students visited             | 2022-27 / I / I / A                                                          |