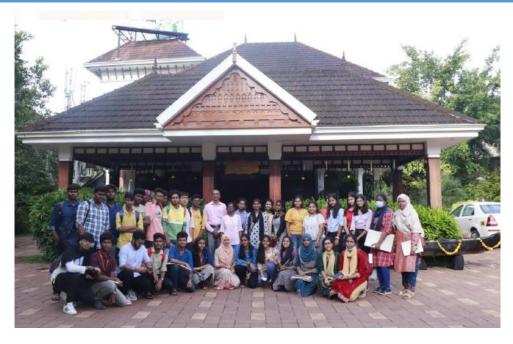

Photograph of students taken during their visit to Ramco Cements.

| Location                     | Hotel Anandha Inn, Pondicherry                                                                                              |
|------------------------------|-----------------------------------------------------------------------------------------------------------------------------|
| Date                         | 04.08.2022                                                                                                                  |
| Accompanying faculty members | Ar.V.Kalaichelvan, Professor, Department of Architecture Ar.S.Suganthi, Assistant Professor(SG), Department of Architecture |
| Students visited             | 2019-24 / IV / VII / A                                                                                                      |

Students were briefed on the spatial planning and services in the hotel.

| Location                     | Sunway Manor 5-Star hotel, Pondicherry                                                                                      |
|------------------------------|-----------------------------------------------------------------------------------------------------------------------------|
| Date                         | 04.08.2022                                                                                                                  |
| Accompanying faculty members | Ar.V.Kalaichelvan, Professor, Department of Architecture Ar.S.Suganthi, Assistant Professor(SG), Department of Architecture |
| Students visited             | 2019-24 / IV / VII / A                                                                                                      |