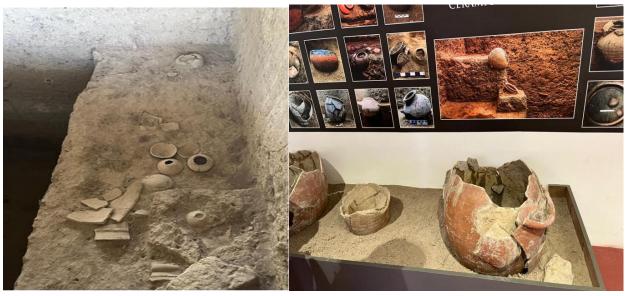

Photograph of students during their visit to the pile foundation construction site

| Location                     | Keeladi Museum and excavation site                                                                                                                                                               |
|------------------------------|--------------------------------------------------------------------------------------------------------------------------------------------------------------------------------------------------|
| Date                         | 18.04.2023                                                                                                                                                                                       |
| Accompanying faculty members | Ar.K.Jasmine Vidhya, Ar.J.Mullai, Associate Professor, Ar.S.Suganthi, Assistant Professor (SG), Ar.E.Uma Mouthiga, Ar.R.Kalaivani, Ar.M.Sangavi, Assistant Professor, Department of Architecture |
| Students visited             | 2022-27 / I / II / A<br>2021-26 / II / IV / A<br>2020-25 / III / VI / A & B                                                                                                                      |