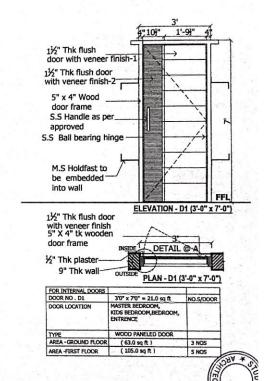

Date:

Date:

| ENT<br>RS. BHUYANA             | DOOR AND WINDOW AS PER DETAILS | MAIN DOOR - (24.5 Sq.ft) | SCHEDULE OF OPENI | ING               | ORIENTATION                | •        |
|--------------------------------|--------------------------------|--------------------------|-------------------|-------------------|----------------------------|----------|
| DECT TITUE                     | GROUND AND FIRST FLOORS        | DOOR - 1 (21 Sq.ft)      | SCALE: 1'- 3'-6"  | DRAWN : HARIPRIYA | PROJECT NO : SD/RES/PK-001 | REVISION |
| OPOSED RESIDENCE AT KUMBAKONAM |                                | book - I (II squit)      | DATE : 06 04 2022 | CHECKED : SURIYA  | DRAWING NO : PK/RES/SD-01  | RO       |