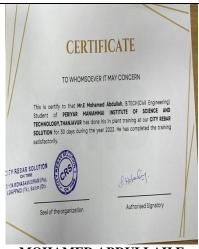

#### TO WHOMSOEVER IT MAY CONCERN

This is to certify that Ms. R Haripriya, Reg No: 119011001733, Student of Architecture, Periyar Maniammai University, Thanjavur has undergone professional training as a part of her curriculum for 8th semester B Arch from 02.01.2023 to 30.04.2023 for a period of four months.

She had opportunities to work on design schemes, presentation, working drawings and detailing drawings for small and large scale projects and had made for regular site visit.

She had been a conscientious worker and completed all her assignments well. Her aptitude and sincerity to work is an asset. Her character and conduct has been exemplary.

Wishing her the very best for her future endeavor.

Principal Architect For Studio Domain

S. SURIYA PRIYAN, M.Arch., Registered Architect CA/2016/74719 Studio Domain Architects Kumbakonam - 612 001

DEPARTMENT OF ARCHITECTURE (FAP)