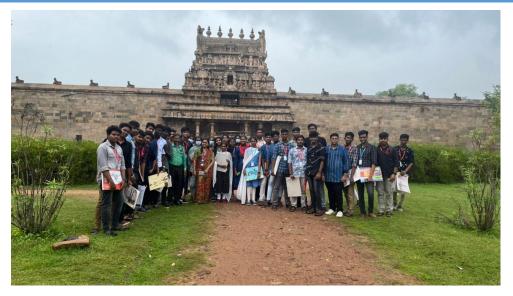

Photograph of students exploring the exhibits in the Exhibition gallery of Government Fine arts college

| Location                     | Darasuram temple, Kumbakonam                                                 |
|------------------------------|------------------------------------------------------------------------------|
| Date                         | 01.11.2022                                                                   |
| Accompanying faculty members | Dr.A.Kumaresan, Ar.N.Janani, Assistant Professor, Department of Architecture |
| Students visited             | 2022-27 / I / I / A                                                          |

Photograph of students during the sketching activity at Darasuram

| Location                     | North India Tour                                                                                                |
|------------------------------|-----------------------------------------------------------------------------------------------------------------|
| Date                         | 17.01.2023 - 03.02.2023                                                                                         |
| Accompanying faculty members | Ar.S.K.E.Natharsha, Ar.T.Chathana, Dr.A.Kumaresan, Ar.N.Janani, Assistant Professor, Department of Architecture |
| Students visited             | 2018-23 / V / X / A & B                                                                                         |