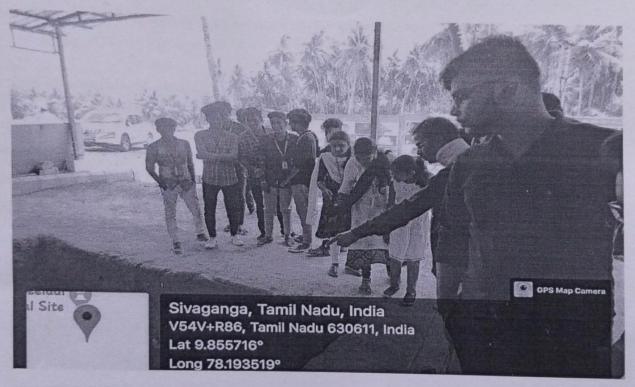

Photograph of students during their visit to the pile foundation construction site

| Location                     | Keeladi Museum and excavation site                                                                                                                                                               |
|------------------------------|--------------------------------------------------------------------------------------------------------------------------------------------------------------------------------------------------|
| Date                         | 18.04.2023                                                                                                                                                                                       |
| Accompanying faculty members | Ar.K.Jasmine Vidhya, Ar.J.Mullai, Associate Professor, Ar.S.Suganthi, Assistant Professor (SG), Ar.E.Uma Mouthiga, Ar.R.Kalaivani, Ar.M.Sangavi, Assistant Professor, Department of Architecture |
| Students visited             | 2022-27 / I / II / A<br>2021-26 / II / IV / A<br>2020-25 / III / VI / A & B                                                                                                                      |

Photograph of students during their visit to the pile foundation construction site