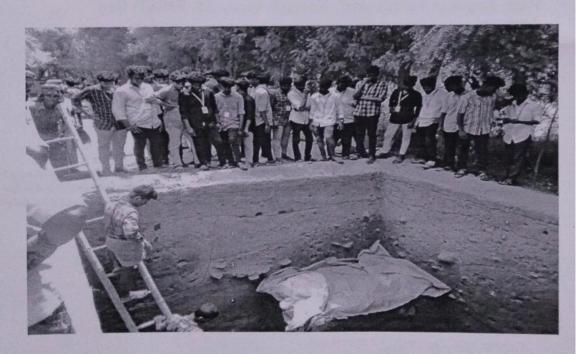

Photograph of students during their visit to the pile foundation construction site

| Location                     | Keeladi Museum and excavation site                                                                                                                                                               |
|------------------------------|--------------------------------------------------------------------------------------------------------------------------------------------------------------------------------------------------|
| Date                         | 18.04.2023                                                                                                                                                                                       |
| Accompanying faculty members | Ar.K.Jasmine Vidhya, Ar.J.Mullai, Associate Professor, Ar.S.Suganthi, Assistant Professor (SG), Ar.E.Uma Mouthiga, Ar.R.Kalaivani, Ar.M.Sangavi, Assistant Professor, Department of Architecture |
| Students visited             | 2022-27 / I / II / A<br>2021-26 / II / IV / A<br>2020-25 / III / VI / A & B                                                                                                                      |

Photograph of students during their visit to the pile foundation construction site