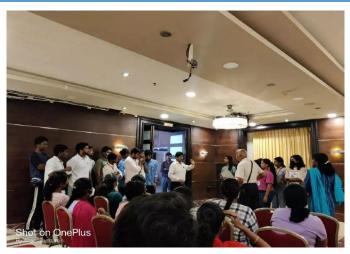

#### Image showing Final year students attending the lecture

| Topic                             | Architectural Thesis  |
|-----------------------------------|-----------------------|
| Resource Person                   | Ar.M.Sundarraj        |
| Date/Time                         | 19/12/2022, 3:00 PM   |
| Batch/ Year/<br>Semester/ Section | 2018-23 / V / X / A&B |