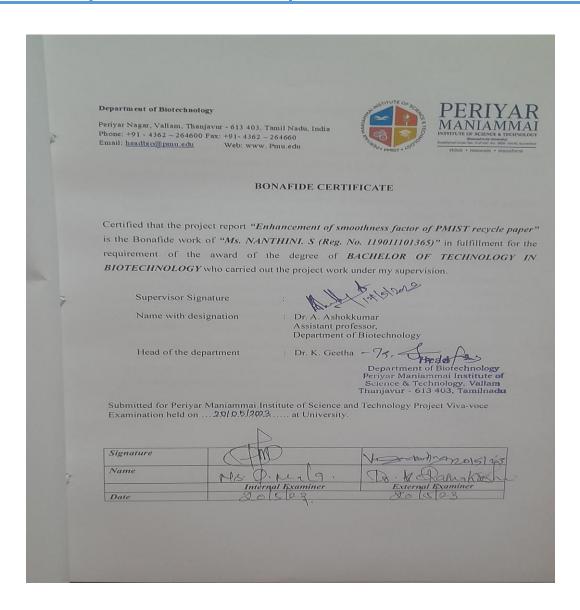

#### **BONAFIDE CERTIFICATE**

This is to certify that this Thesis Report is the bonafide work of Mr. K. MOHAMED FAREEDUL ASLAM/ REG. NO. 118012001669 who carried out the thesis entitled "CONVENTION CENTER" under our supervision from December 2022 to April 2023.

THE DEPARTMENT

Submitted for Viva voce Examination held on Or. 05.23

INTERNAL EXAMINER

(Name in capital letters with signature

EXTERNAL EXAMINER

T. Drumb (Name in capital letters with signature)