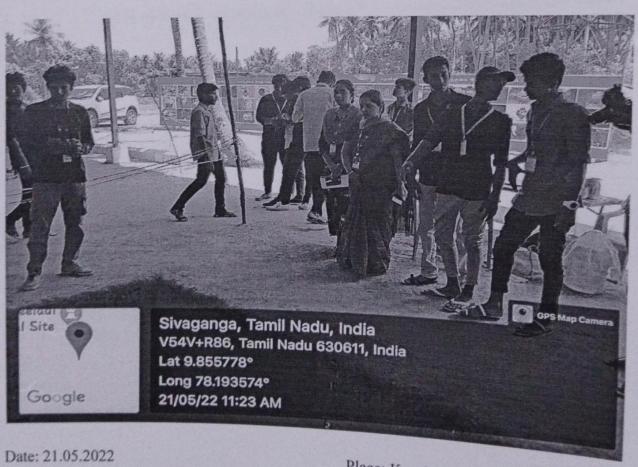

Photograph of students during their visit to the pile foundation construction site

| Location                     | Keeladi Museum and excavation site                                                                                                                                                               |
|------------------------------|--------------------------------------------------------------------------------------------------------------------------------------------------------------------------------------------------|
| Date                         | 18.04.2023                                                                                                                                                                                       |
| Accompanying faculty members | Ar.K.Jasmine Vidhya, Ar.J.Mullai, Associate Professor, Ar.S.Suganthi, Assistant Professor (SG), Ar.E.Uma Mouthiga, Ar.R.Kalaivani, Ar.M.Sangavi, Assistant Professor, Department of Architecture |
| Students visited             | 2022-27 / I / II / A<br>2021-26 / II / IV / A<br>2020-25 / III / VI / A & B                                                                                                                      |

Photograph of students during their visit to the pile foundation construction site