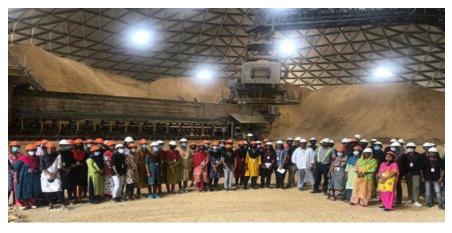

Students were briefed about the Ready-mix concrete manufacturing process

| Location | Ramco Cements Manufacturing Unit, Ariyalur |
|----------|--------------------------------------------|
| Date     | 02.08.2022                                 |

|    | ccompanying<br>culty members | Er.R.Latha, Ar.S.Suganthi, Ar.R.Kalaivani, Ar.N.Janani, Assistant Professor, Department of Architecture |
|----|------------------------------|---------------------------------------------------------------------------------------------------------|
| St | tudents visited              | 2020-24 / III / V / A&B                                                                                 |

Photograph of students taken during their visit to Ramco Cements.

| Location                     | Hotel Anandha Inn, Pondicherry                                                                                              |
|------------------------------|-----------------------------------------------------------------------------------------------------------------------------|
| Date                         | 04.08.2022                                                                                                                  |
| Accompanying faculty members | Ar.V.Kalaichelvan, Professor, Department of Architecture Ar.S.Suganthi, Assistant Professor(SG), Department of Architecture |
| Students visited             | 2019-24 / IV / VII / A                                                                                                      |