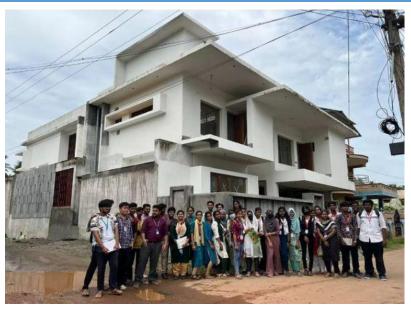

Photograph of students during their visit to Hotel Luminara

| Location                     | Residential Construction site, Thiruvarur                                             |
|------------------------------|---------------------------------------------------------------------------------------|
| Date                         | 24.08.2022                                                                            |
| Accompanying faculty members | Ar.E.Uma Mouthiga, Ar.A.Mohamed Anas, Assistant Professor, Department of Architecture |
| Students visited             | 2021-26 / II / III / A                                                                |

Photograph of students during their visit to the construction site

| Location                     | Aquatic Island Floating Resort, Cochin                                                                                |
|------------------------------|-----------------------------------------------------------------------------------------------------------------------|
| Date                         | 31.08.2022                                                                                                            |
| Accompanying faculty members | Dr.C.V.Subramanian, Dean, Professor, Ar.E.Uma Mouthiga, Ar.M.Sangavi, Assistant Professor, Department of Architecture |
| Students visited             | 2021-26 / II / III / A                                                                                                |