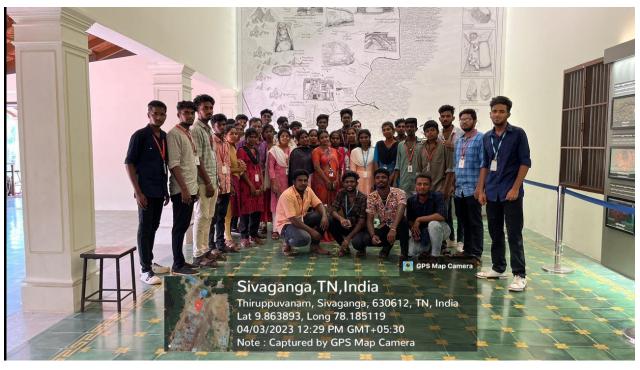

Photograph of students during their visit to the pile foundation construction site

| Location                     | Keeladi Museum and excavation site                                                                                                                                                               |
|------------------------------|--------------------------------------------------------------------------------------------------------------------------------------------------------------------------------------------------|
| Date                         | 18.04.2023                                                                                                                                                                                       |
| Accompanying faculty members | Ar.K.Jasmine Vidhya, Ar.J.Mullai, Associate Professor, Ar.S.Suganthi, Assistant Professor (SG), Ar.E.Uma Mouthiga, Ar.R.Kalaivani, Ar.M.Sangavi, Assistant Professor, Department of Architecture |
| Students visited             | 2022-27 / I / II / A<br>2021-26 / II / IV / A<br>2020-25 / III / VI / A & B                                                                                                                      |