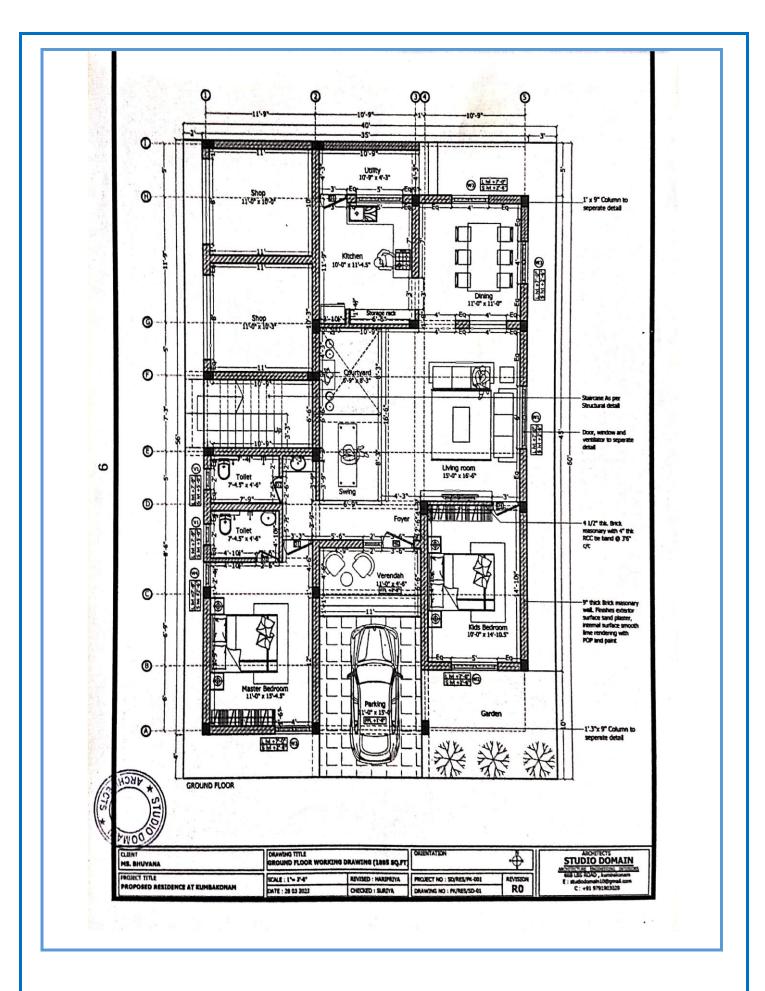

Date:

Date:

| ENT<br>RS. BHUYANA             | DOOR AND WINDOW AS PER DETAILS | MAIN DOOR - (24.5 Sq.ft) | SCHEDULE OF OPENI | ING               | ORIENTATION                | •        |
|--------------------------------|--------------------------------|--------------------------|-------------------|-------------------|----------------------------|----------|
| DECT TITUE                     | GROUND AND FIRST FLOORS        | DOOR - 1 (21 Sq.ft)      | SCALE: 1'- 3'-6"  | DRAWN : HARIPRIYA | PROJECT NO : SD/RES/PK-001 | REVISION |
| OPOSED RESIDENCE AT KUMBAKONAM |                                | book - I (II squit)      | DATE : 06 04 2022 | CHECKED : SURIYA  | DRAWING NO : PK/RES/SD-01  | RO       |