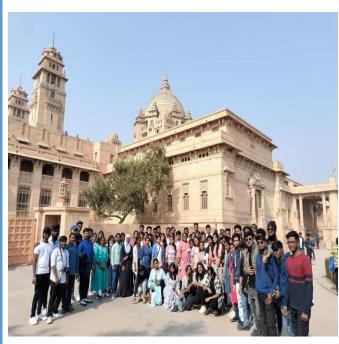

Photograph of students during the sketching activity at Darasuram

| Location                     | North India Tour                                                                                                |
|------------------------------|-----------------------------------------------------------------------------------------------------------------|
| Date                         | 17.01.2023 - 03.02.2023                                                                                         |
| Accompanying faculty members | Ar.S.K.E.Natharsha, Ar.T.Chathana, Dr.A.Kumaresan, Ar.N.Janani, Assistant Professor, Department of Architecture |
| Students visited             | 2018-23 / V / X / A & B                                                                                         |

Photograph of students while exploring the architectural marvels during their educational trip to North India

| Location                     | Indian Institute of Management, Trichy                                                                                                           |
|------------------------------|--------------------------------------------------------------------------------------------------------------------------------------------------|
| Date                         | 12.02.2023                                                                                                                                       |
| Accompanying faculty members | Ar.V.S.Kavitha, Associate Professor, Ar.S.Suganthi, Assistant Professor (SG),<br>Ar.R.Kalaivani, Assistant Professor, Department of Architecture |
| Students visited             | 2020-25 / III / VI / B                                                                                                                           |