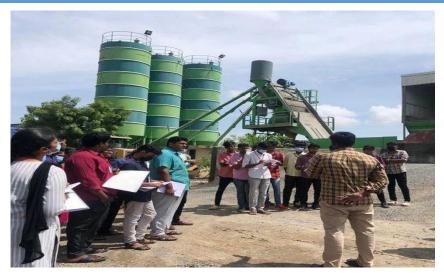

### Photograph of students at Trichy Rifle Club during their visit

| Location                     | Yagappa Readymix Concrete Plant, Sengipatti                                                             |
|------------------------------|---------------------------------------------------------------------------------------------------------|
| Date                         | 22.07.2022                                                                                              |
| Accompanying faculty members | Er.R.Latha, Ar.S.Suganthi, Ar.R.Kalaivani, Ar.N.Janani, Assistant Professor, Department of Architecture |
| Students visited             | 2020-24 / III / V / A&B                                                                                 |

Students were briefed about the Ready-mix concrete manufacturing process

| Location | Ramco Cements Manufacturing Unit, Ariyalur |
|----------|--------------------------------------------|
| Date     | 02.08.2022                                 |