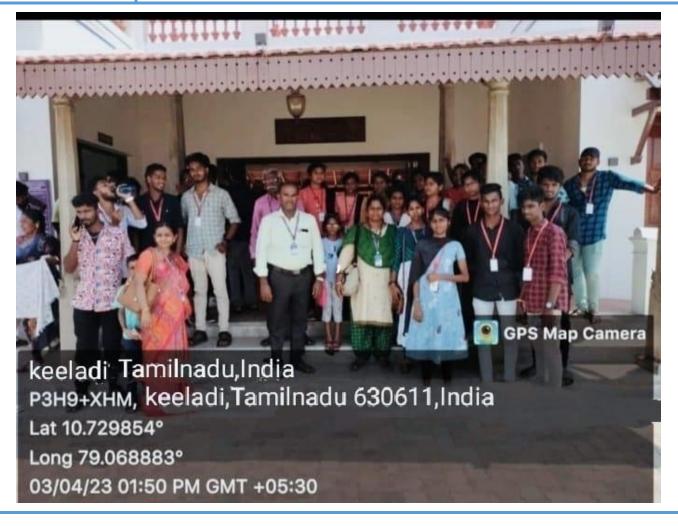

Photograph of students during their visit to the pile foundation construction site

| Location                     | Keeladi Museum and excavation site                                                                                                                                                               |
|------------------------------|--------------------------------------------------------------------------------------------------------------------------------------------------------------------------------------------------|
| Date                         | 18.04.2023                                                                                                                                                                                       |
| Accompanying faculty members | Ar.K.Jasmine Vidhya, Ar.J.Mullai, Associate Professor, Ar.S.Suganthi, Assistant Professor (SG), Ar.E.Uma Mouthiga, Ar.R.Kalaivani, Ar.M.Sangavi, Assistant Professor, Department of Architecture |
| Students visited             | 2022-27 / I / II / A<br>2021-26 / II / IV / A<br>2020-25 / III / VI / A & B                                                                                                                      |

Photograph of students during their visit to the pile foundation construction site