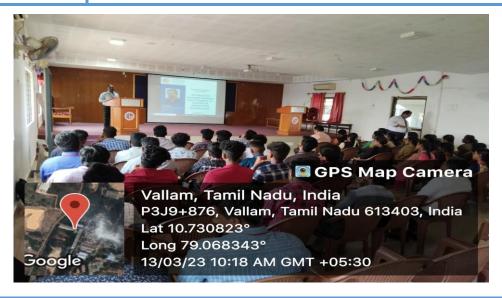

Photograph of students while exploring the architectural marvels during their educational trip to North India

| Location                     | Indian Institute of Management, Trichy                                                                                                           |
|------------------------------|--------------------------------------------------------------------------------------------------------------------------------------------------|
| Date                         | 12.02.2023                                                                                                                                       |
| Accompanying faculty members | Ar.V.S.Kavitha, Associate Professor, Ar.S.Suganthi, Assistant Professor (SG),<br>Ar.R.Kalaivani, Assistant Professor, Department of Architecture |
| Students visited             | 2020-25 / III / VI / B                                                                                                                           |

Photograph of students during their visit to IIM-Trichy

| Location                     | Rural study at Kumbur, Kodaikanal                                                                               |
|------------------------------|-----------------------------------------------------------------------------------------------------------------|
| Date                         | 28.02.2023 - 04.03.2023                                                                                         |
| Accompanying faculty members | Dr.C.V.Subramanian, Professor  Ar.E.Uma Mouthiga, Ar.M.Sangavi, Assistant Professor, Department of Architecture |
| Students visited             | 2021-26 / II / IV / A                                                                                           |