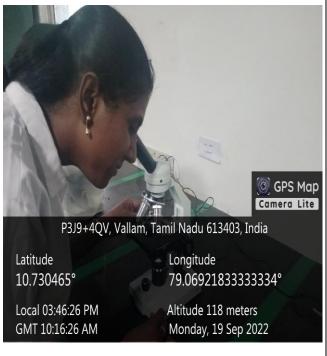

### SITE / INDUSTRIAL VISITS

| Location                     | A.Y.A Sports Club, Thanjavur                                    |
|------------------------------|-----------------------------------------------------------------|
| Date                         | 15.07.2022                                                      |
| Accompanying faculty members | Ar.V.S.Kavitha, Associate Professor, Department of Architecture |
| Students visited             | 2020-25 / III / V / A                                           |

Students at A.Y.A Sports Club documenting the design features

| Location                     | Trichy Rifle Club, K.K.Nagar, Trichy                                                      |
|------------------------------|-------------------------------------------------------------------------------------------|
| Date                         | 21.07.2022                                                                                |
| Accompanying faculty members | Ar.K.Ashwin Prakash, Ar.S.Sree Bavithraa, Assistant Professor, Department of Architecture |
| Students visited             | 2020-25 / III / V / B                                                                     |