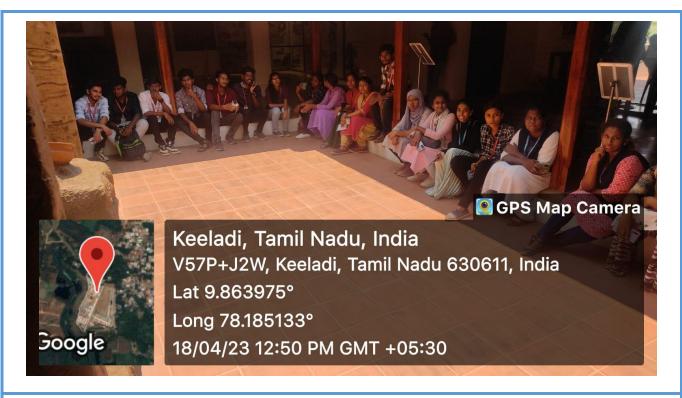

Photograph of students during their visit to the pile foundation construction site

| Location                     | Keeladi Museum and excavation site                                                                                                                                                               |
|------------------------------|--------------------------------------------------------------------------------------------------------------------------------------------------------------------------------------------------|
| Date                         | 18.04.2023                                                                                                                                                                                       |
| Accompanying faculty members | Ar.K.Jasmine Vidhya, Ar.J.Mullai, Associate Professor, Ar.S.Suganthi, Assistant Professor (SG), Ar.E.Uma Mouthiga, Ar.R.Kalaivani, Ar.M.Sangavi, Assistant Professor, Department of Architecture |
| Students visited             | 2022-27 / I / II / A<br>2021-26 / II / IV / A<br>2020-25 / III / VI / A & B                                                                                                                      |

Photograph of students during their visit to the pile foundation construction site