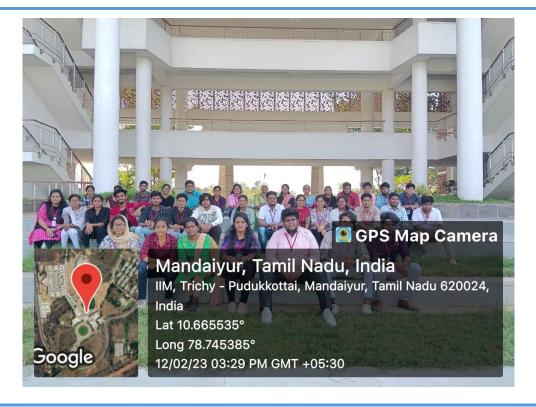

Photograph of students while exploring the architectural marvels during their educational trip to North India

| Location                     | Indian Institute of Management, Trichy                                                                                                           |
|------------------------------|--------------------------------------------------------------------------------------------------------------------------------------------------|
| Date                         | 12.02.2023                                                                                                                                       |
| Accompanying faculty members | Ar.V.S.Kavitha, Associate Professor, Ar.S.Suganthi, Assistant Professor (SG),<br>Ar.R.Kalaivani, Assistant Professor, Department of Architecture |
| Students visited             | 2020-25 / III / VI / B                                                                                                                           |

Photograph of students during their visit to IIM-Trichy

| Location                     | Rural study at Kumbur, Kodaikanal                                                                               |
|------------------------------|-----------------------------------------------------------------------------------------------------------------|
| Date                         | 28.02.2023 - 04.03.2023                                                                                         |
| Accompanying faculty members | Dr.C.V.Subramanian, Professor  Ar.E.Uma Mouthiga, Ar.M.Sangavi, Assistant Professor, Department of Architecture |
| Students visited             | 2021-26 / II / IV / A                                                                                           |