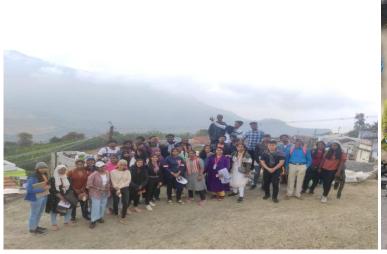

Photograph of students during their visit to IIM-Trichy

| Location                     | Rural study at Kumbur, Kodaikanal                                                                               |
|------------------------------|-----------------------------------------------------------------------------------------------------------------|
| Date                         | 28.02.2023 - 04.03.2023                                                                                         |
| Accompanying faculty members | Dr.C.V.Subramanian, Professor  Ar.E.Uma Mouthiga, Ar.M.Sangavi, Assistant Professor, Department of Architecture |
| Students visited             | 2021-26 / II / IV / A                                                                                           |

Photograph of students exploring the rural settlement at Kumbur

| Location                     | Pile foundation construction site, Karanthai                                                               |
|------------------------------|------------------------------------------------------------------------------------------------------------|
| Date                         | 14.03.2023                                                                                                 |
| Accompanying faculty members | Er.R.Latha, Ar.N.Janani, Ar.M.Sangavi, Ar.S.K.E.Natharsha, Assistant Professor, Department of Architecture |
| Students visited             | 2020-25 / III / VI / A & B                                                                                 |