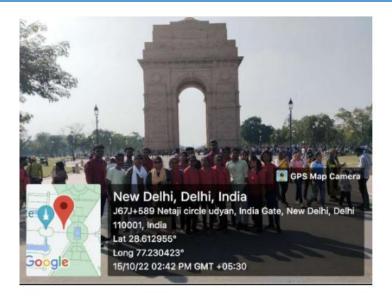

Photograph of students during the sketching activity at Darasuram

| Location                     | North India Tour                                                                                                |
|------------------------------|-----------------------------------------------------------------------------------------------------------------|
| Date                         | 17.01.2023 - 03.02.2023                                                                                         |
| Accompanying faculty members | Ar.S.K.E.Natharsha, Ar.T.Chathana, Dr.A.Kumaresan, Ar.N.Janani, Assistant Professor, Department of Architecture |
| Students visited             | 2018-23 / V / X / A & B                                                                                         |