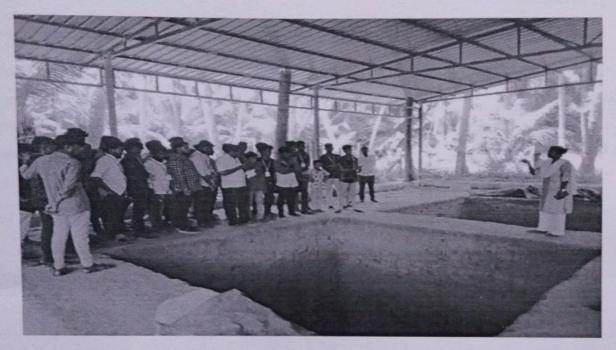

Photograph of students during their visit to the pile foundation construction site

| Location                     | Keeladi Museum and excavation site                                                                                                                                                               |
|------------------------------|--------------------------------------------------------------------------------------------------------------------------------------------------------------------------------------------------|
| Date                         | 18.04.2023                                                                                                                                                                                       |
| Accompanying faculty members | Ar.K.Jasmine Vidhya, Ar.J.Mullai, Associate Professor, Ar.S.Suganthi, Assistant Professor (SG), Ar.E.Uma Mouthiga, Ar.R.Kalaivani, Ar.M.Sangavi, Assistant Professor, Department of Architecture |
| Students visited             | 2022-27 / I / II / A<br>2021-26 / II / IV / A<br>2020-25 / III / VI / A & B                                                                                                                      |

Photograph of students during their visit to the pile foundation construction site