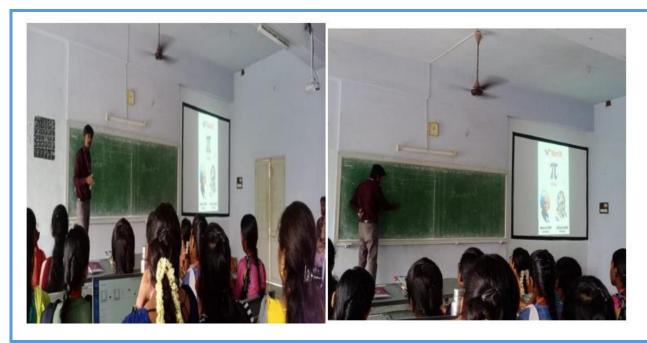

### **GUEST LECTURE**

| Торіс                          | World Architecture       |
|--------------------------------|--------------------------|
| Resource Person                | Ar.G.Rajaa               |
| Date/Time                      | 12/10/2022, 3:00 PM      |
| Batch/ Year/ Semester/ Section | 2018-23 / V / IX / A & B |

#### Image showing Final year students attending the lecture

| Topic                             | Architectural Thesis  |
|-----------------------------------|-----------------------|
| Resource Person                   | Ar.M.Sundarraj        |
| Date/Time                         | 19/12/2022, 3:00 PM   |
| Batch/ Year/<br>Semester/ Section | 2018-23 / V / X / A&B |

Image showing the Ar.M.Sundarraj interacting with the students

| Topic                             | Architectural Thesis  |
|-----------------------------------|-----------------------|
| Resource Person                   | Ar.S.Subramanian      |
| Date/Time                         | 20/12/2022, 3:00 PM   |
| Batch/ Year/<br>Semester/ Section | 2018-23 / V / X / A&B |

Image showing the Ar.S.Subramanian lecturing the students on Architectural Thesis