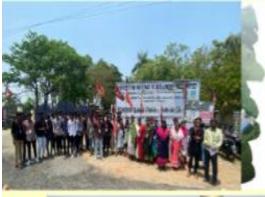

### Photograph of students at Trichy Rifle Club during their visit

| Location                     | Yagappa Readymix Concrete Plant, Sengipatti                                                             |
|------------------------------|---------------------------------------------------------------------------------------------------------|
| Date                         | 22.07.2022                                                                                              |
| Accompanying faculty members | Er.R.Latha, Ar.S.Suganthi, Ar.R.Kalaivani, Ar.N.Janani, Assistant Professor, Department of Architecture |
| Students visited             | 2020-24 / III / V / A&B                                                                                 |

Students were briefed about the Ready-mix concrete manufacturing process

| Location | Ramco Cements Manufacturing Unit, Ariyalur |
|----------|--------------------------------------------|
| Date     | 02.08.2022                                 |