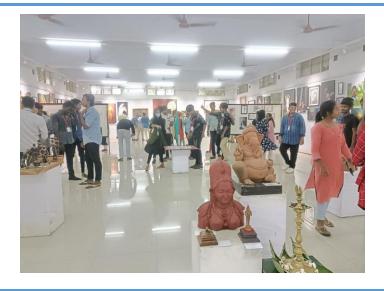

Photograph of students during their visit to the resort at Cochin

| Location                     | Government College of Fine Arts, Kumbakonam                                  |
|------------------------------|------------------------------------------------------------------------------|
| Date                         | 01.11.2022                                                                   |
| Accompanying faculty members | Dr.A.Kumaresan, Ar.N.Janani, Assistant Professor, Department of Architecture |
| Students visited             | 2022-27 / I / I / A                                                          |

Photograph of students exploring the exhibits in the Exhibition gallery of Government Fine arts college

| Location                     | Darasuram temple, Kumbakonam                                                 |
|------------------------------|------------------------------------------------------------------------------|
| Date                         | 01.11.2022                                                                   |
| Accompanying faculty members | Dr.A.Kumaresan, Ar.N.Janani, Assistant Professor, Department of Architecture |
| Students visited             | 2022-27 / I / I / A                                                          |